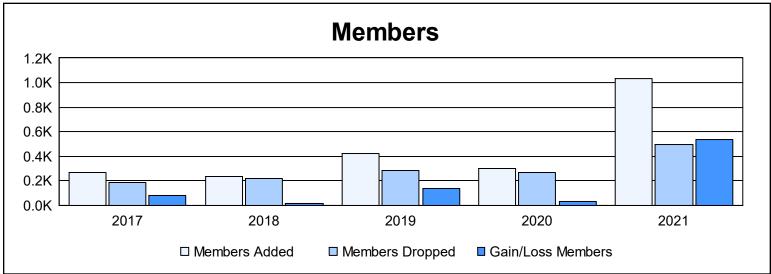

District D 1 As of June 2021 Cumulative

| Year      | New<br>Clubs | Dropped<br>Clubs | Gain/<br>Loss<br>Clubs | New<br>Members | Charter<br>Members | Reinstate<br>Members | Transfer<br>Members | Total<br>Member<br>Added | Total<br>Members<br>Dropped | Gain/<br>Loss<br>Members |
|-----------|--------------|------------------|------------------------|----------------|--------------------|----------------------|---------------------|--------------------------|-----------------------------|--------------------------|
| 2016-2017 | 1            | 0                | 1                      | 226            | 23                 | 5                    | 11                  | 265                      | 183                         | 82                       |
| 2017-2018 | 1            | 1                | 0                      | 181            | 33                 | 5                    | 13                  | 232                      | 216                         | 16                       |
| 2018-2019 | 5            | 1                | 4                      | 230            | 148                | 21                   | 21                  | 420                      | 287                         | 133                      |
| 2019-2020 | 2            | 0                | 2                      | 202            | 63                 | 20                   | 13                  | 298                      | 265                         | 33                       |
| 2020-2021 | 17           | 0                | 17                     | 424            | 573                | 16                   | 18                  | 1,031                    | 494                         | 537                      |
| Average   | 5            | 0                | 5                      | 253            | 168                | 13                   | 15                  | 449                      | 289                         | 160                      |